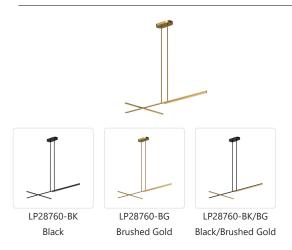

## **DESCRIPTION**

A sleek, minimalistic approach to functionality, the Shift Collection is unparalleled. Boasting two impressive-sized options in two eye-catching finishes, this streamlined design isn't your average pendant light. With two fully adjustable light bars with frosted acrylic diffusers, the Shift family allows you to transform the lighting in your space as needed.