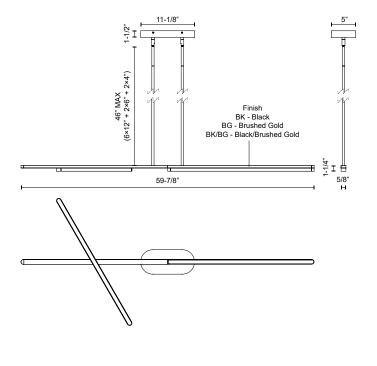

## **SPECIFICATION DETAILS**

| Fixture Dimensions       | L59-7/8" x W5/8" x H1-1/4"                                 |
|--------------------------|------------------------------------------------------------|
| Light Source             | LED with DC Driver                                         |
| Wattage                  | 48W                                                        |
| Total Lumens             | 3830lm                                                     |
| <b>Delivered Lumens</b>  | 1475lm*                                                    |
| Voltage                  | 120V                                                       |
| Color Temperature        | 3000K                                                      |
| CRI (Ra)                 | 90CRI                                                      |
| Optional Color Temps     | 2700K - 5000K Available, Minimum Order Quantities<br>Apply |
| LED Rated Life           | 50,000 hours                                               |
| Dimming                  | 100% - 10%, TRIAC or ELV Dimmer (Not Included)             |
| Diffuser Details         | White Acrylic                                              |
| Adjustable               | Yes                                                        |
| Rod Length               | 46" Max (6x12" + 2x6" + 2x4")                              |
| Minimum Hang Height      | 6"                                                         |
| Sloped Ceiling Adaptable | Yes, Up to 45 Degrees                                      |
| Location                 | Dry                                                        |
| Illumination Direction   | Down                                                       |
| CEC Title 24 JA8         | Yes, JA8-2022                                              |
| <b>Canopy Dimensions</b> | L11-1/8" x W5" x H1-1/2"                                   |
|                          |                                                            |